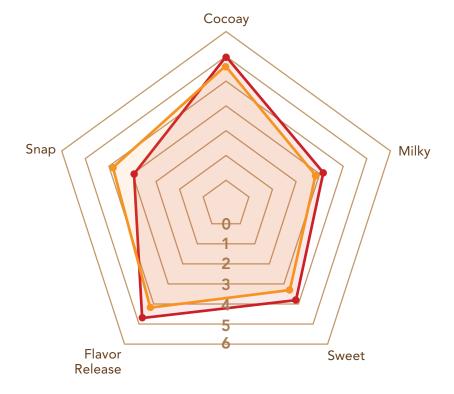

# Sensory Tests of Wonder Line™ Coatings versus Standard Coatings\*

For more information contact us at WonderLine@Blommer.com