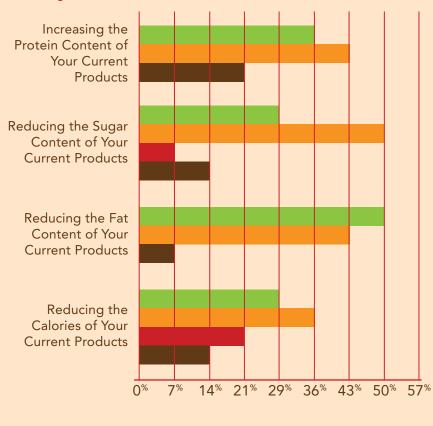

## **Survey of Blommer Customers**

Not Too

Interested

Not At All

Interested

Somewhat

Interested

Very

Interested