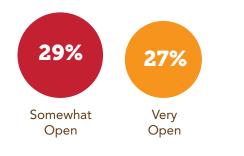

### **56%** of those surveyed were open to eating reduced or sugar free chocolate candy

57% of consumers are somewhat or very interested in keto chocolate.

**Big box store shoppers:** How interested are you in keto chocolate products?