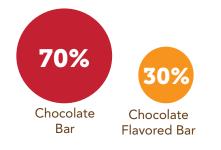

## **Survey Results**

We had a third party survey 1000 consumers to find out what they think about reduced and sugar free chocolate products.

When asked what candy bar product(s) they would purchaseconsumers prefer a "real" chocolate bar over a chocolate flavored bar.