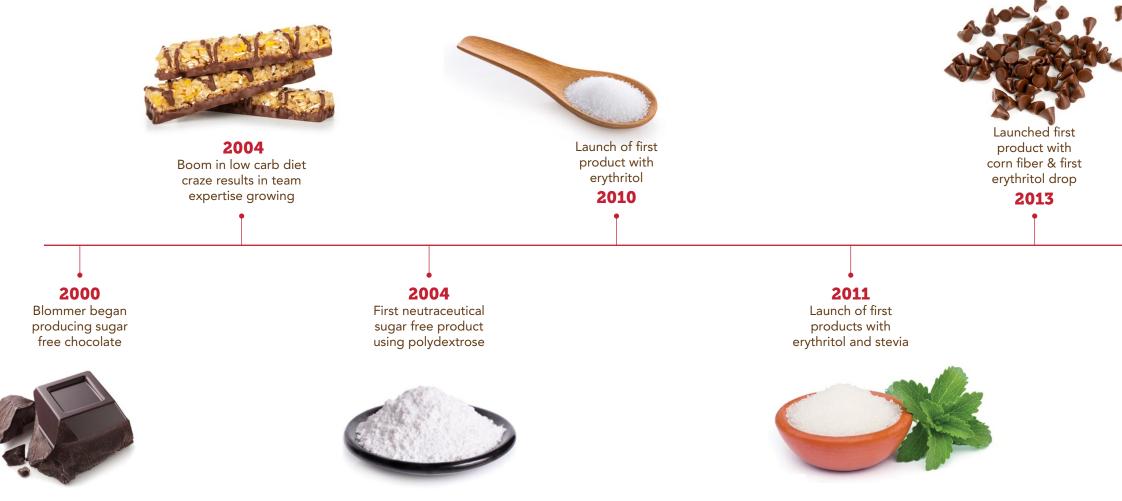

# Blommer Chocolate has been in the sugar free market from its inception.

- Launched Lyra Gold Milk Chocolate, made with **25%** less sugar versus the leading solid milk chocolate in Blommer's portfolio
- Blommer's Sensible Indulgence line introduced
- Added white products to no sugar added line

2020

**2017** Began to work with rare sugar allulose

### Keto

On the keto diet, practitioners will maintain a caloric balance of **5% net** carbohydrates (under 20g/day), around 75% fat, and around 20% protein.

under 20 grams

Liquor, milk powder, and even protein contribute to the total and net carb number on the nutrition facts panel whereas fat, erythritol, fiber, and sweeteners are net zero carbohydrate ingredients and may even lower the net carbohydrate number.

Erythritol, which is a sugar alcohol, is important to call out as keto-friendly. It is the only sugar alcohol that is considered ketogenic because it has a low glycemic index; maltitol has too high a glycemic index for the keto diet.

### **Oslo Gold Drops**

Oslo Gold was formulated for a highimpact chocolate flavor with all of the cocoa mass coming from Liquor, including West African liquor with flavor notes from special roasting.

Cocoa Mass

### **Sugar Free**

FDA regulations state that for a product to be labeled sugar free, one serving must contain less than 0.5 grams of sugars, both natural and added. (Also: free of sugar, sugarless, no sugar, zero sugar, or trivial source of sugar.)

### **No Sugar Added**

The FDA requirements for this category are; no sugar or ingredient containing sugar was added during processing or packaging. (Also: without

### **Reduced Sugar**

According to the FDA, a reduced sugar product has at least 25% less sugars than the regular version of the product. (Also: less sugar, low in sugar or lower sugar.)