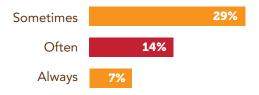

### **56%** of those surveyed were open to eating reduced or sugar free chocolate candy

57% of consumers are somewhat or very interested in keto chocolate.

**Big box store shoppers:** How interested are you in keto chocolate products?