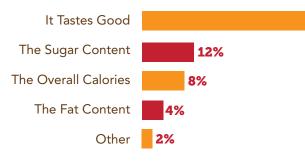

## **TASTE** is the key driver

**Taste** was a key driver when consumers were asked what is most important when buying a chocolate candy product?

73%

In addition to taste, consumers will pick up a NEW product when it looks good.